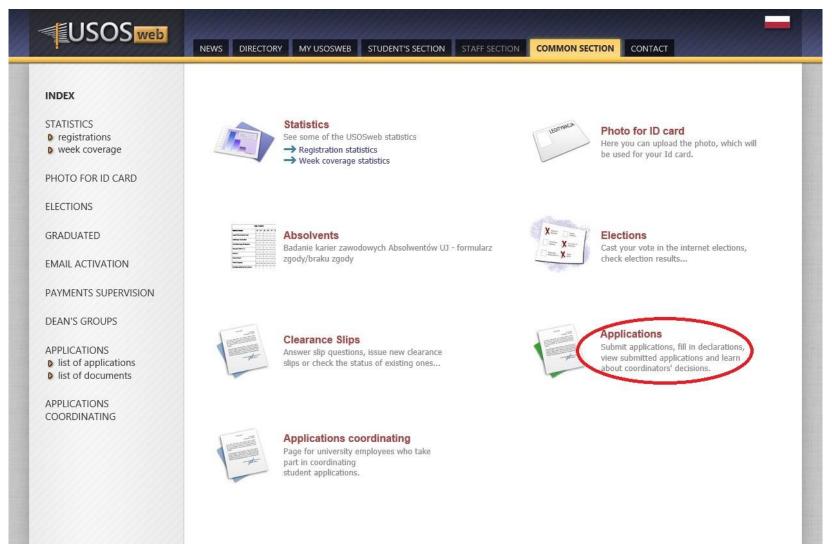

es your security - the password is entered only once and you always log into the same secure website.

To use the Central Login you need to enter your ID and password.

Your ID is your Jagiellonian University e-mail address:

#### yourname.yoursurname@uj.edu.pl

Please note that because a few Jagiellonian University users have the same first name and surname, some e-mail addresses may have a different pattern.

Students who need to access USOSweb and do not have a Jagiellonian University e-mail address may use an alternative login ID in the form of usosweb-login@usosweb.uj.edu.pl , where "usosweb-login" is usually a unique number provided by the Student Services Office. If you need further information please look under **Help** tab.

# SELECT "COMMON SECTION":



# CHOOSE "APPLICATIONS":



# FILL IN YOUR APPLICATION:



€ go back to the details of your application



CHECK





- Accommodation at student dormitories is made available to students in pools of places, which may be allotted to university units (where each unit has its pool of places) or have the character of special pools where places are made available according to some other criteria than membership in a unit.
- Please indicate a pool of places which your accommodation application concerns.
- It is possible to file an application for a place from every pool of places available
- An application will be considered based on information about income, which was filed as well as distance from the place of residence to the university.

Below are the pools of sites that are available to you. Check this pool for whic