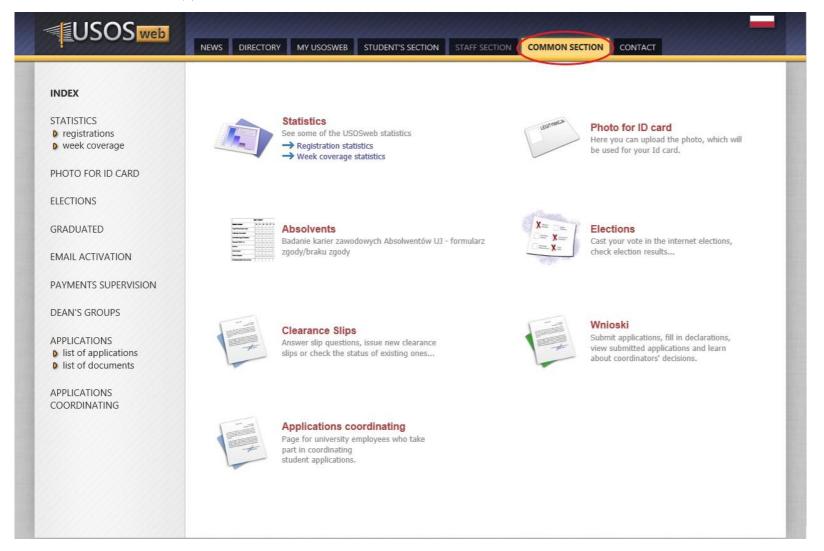

s. The Central Login increases your security - the password is entered only once and you always log into the same secure website.

To use the Central Login you need to enter your ID and password.

Your ID is your Jagiellonian University e-mail address:

#### yourname.yoursurname@uj.edu.pl

Please note that because a few Jagiellonian University users have the same first name and surname, some e-mail addresses may have a different pattern.

Students who need to access USOSweb and do not have a Jagiellonian University e-mail address may use an alternative login ID in the form of usosweb-login@usosweb.uj.edu.pl , where "usosweb-login" is usually a unique number provided by the Student Services Office. If you need further information please look under **Help** tab.

# SELECT "COMMON SECTION":



# CHOOSE "APPLICATIONS":



# FILL IN YOUR APPLICATION:



€ go back to the details of your application



CHECK





- Accommodation at student dormitories is made available to students in pools of places, which may be allotted to university units (where each unit has its pool of places) or have the character of special pools where places are made available according to some other criteria than membership in a unit.
- Please indicate a pool of places which your accommodation application concerns.
- It is possible to file an application for a place from every pool of places available
- An application will be considered based on information about income, which was filed as well as distance from the place of residence to the university.

Below are the pools of sites that are available to y