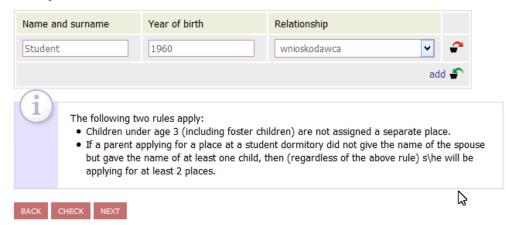

### Family:

€ go back to the first page

On this page you can indicate the person with whom you would like to share accommodation at a Student Dormitory. NB: Your suggestion will be taken into consideration only if personsindicated by you will indicate you.

The list of persons with whom you want to share accommodation at the same Student Dormitory:

◆ go back to the first page

- On this page you can state your preferences regarding specific student dormitories where you would like to live
- You can edit your preferences using the 'Draw and drop' method