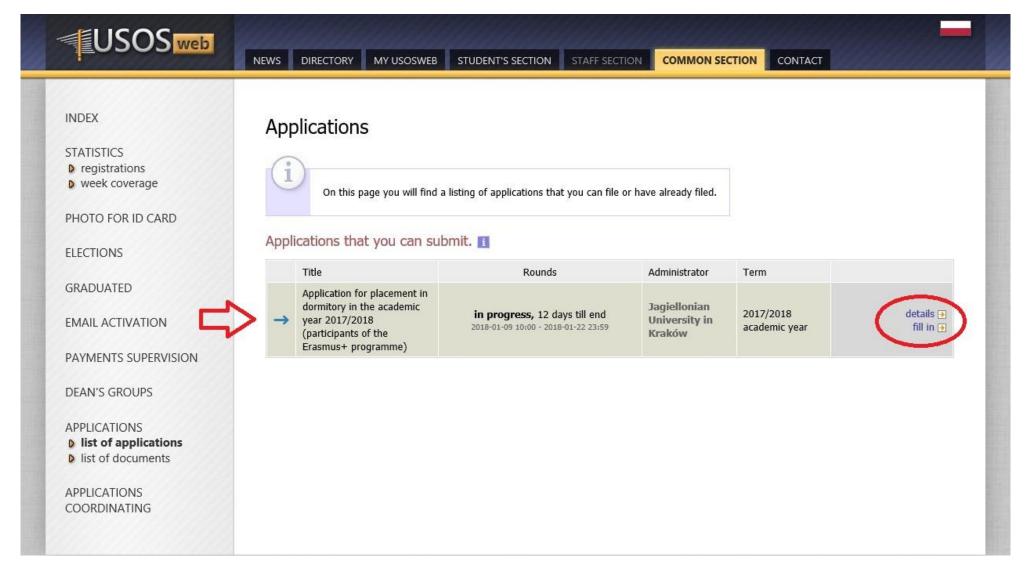

is entered only once and you always log into the same secure website.

To use the Central Login you need to enter your ID and password.

Your ID is your Jagiellonian University e-mail address:

#### yourname.yoursurname@uj.edu.pl

Please note that because a few Jagiellonian University users have the same first name and surname, some e-mail addresses may have a different pattern.

Students who need to access USOSweb and do not have a Jagiellonian University e-mail address may use an alternative login ID in the form of usosweb-login@usosweb.uj.edu.pl , where "usosweb-login" is usually a unique number provided by the Student Services Office. If you need further information please look under **Help** tab.

# SELECT "COMMON SECTION":



# CHOOSE "APPLICATIONS":



# FILL IN YOUR APPLICATION:



€ go back to the details of your application



CHECK





- Accommodation at student dormitories is made available to students in pools of places, which may be allotted to university units (where each unit has its pool of places) or have the character of special pools where places are made available according to some other criteria than membership in a unit.
- Please indicate a pool of places which your accommodation application concerns.
- It is possible to file an application for a place from every pool of places available
- An application will be considered based on information about income, which was filed as well as distance from the place of residence to the university.

Below are the pools of sites that are available to you. Check this pool for which you want to apply for:

Place